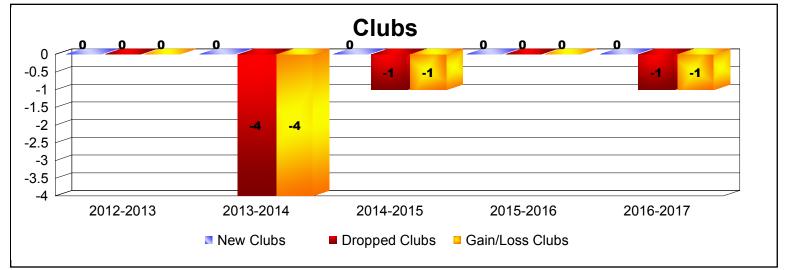

District 5 SKN As of June 2017 Cumulative

| Year      | New<br>Clubs | Dropped<br>Clubs | Gain/<br>Loss<br>Clubs | New<br>Members | Charter<br>Members | Reinstate<br>Members | Transfer<br>Members | Total<br>Member<br>Added | Total<br>Members<br>Dropped | Gain/<br>Loss<br>Members |
|-----------|--------------|------------------|------------------------|----------------|--------------------|----------------------|---------------------|--------------------------|-----------------------------|--------------------------|
| 2012-2013 | 0            | 0                | 0                      | 93             | 0                  | 1                    | 11                  | 105                      | -165                        | -60                      |
| 2013-2014 | 0            | -4               | -4                     | 84             | 12                 | 4                    | 13                  | 113                      | -168                        | -55                      |
| 2014-2015 | 0            | -1               | -1                     | 62             | 1                  | 3                    | 11                  | 77                       | -138                        | -61                      |
| 2015-2016 | 0            | 0                | 0                      | 113            | 0                  | 2                    | 4                   | 119                      | -122                        | -3                       |
| 2016-2017 | 0            | -1               | -1                     | 119            | 0                  | 3                    | 9                   | 131                      | -124                        | 7                        |
| Average   | 0            | -1               | -1                     | 94             | 3                  | 3                    | 10                  | 109                      | -143                        | -34                      |