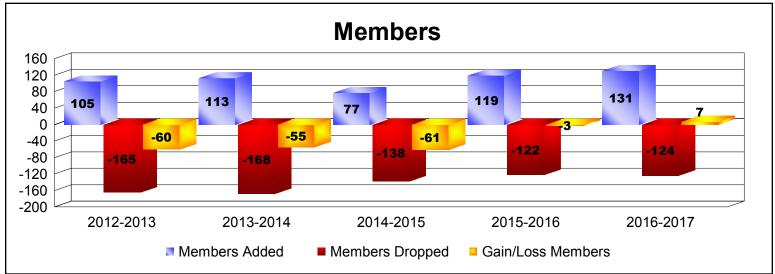

District 5 SKN As of June 2017 Cumulative

| Year      | New<br>Clubs | Dropped<br>Clubs | Gain/<br>Loss<br>Clubs | New<br>Members | Charter<br>Members | Reinstate<br>Members | Transfer<br>Members | Total<br>Member<br>Added | Total<br>Members<br>Dropped | Gain/<br>Loss<br>Members |
|-----------|--------------|------------------|------------------------|----------------|--------------------|----------------------|---------------------|--------------------------|-----------------------------|--------------------------|
| 2012-2013 | 0            | 0                | 0                      | 93             | 0                  | 1                    | 11                  | 105                      | -165                        | -60                      |
| 2013-2014 | 0            | -4               | -4                     | 84             | 12                 | 4                    | 13                  | 113                      | -168                        | -55                      |
| 2014-2015 | 0            | -1               | -1                     | 62             | 1                  | 3                    | 11                  | 77                       | -138                        | -61                      |
| 2015-2016 | 0            | 0                | 0                      | 113            | 0                  | 2                    | 4                   | 119                      | -122                        | -3                       |
| 2016-2017 | 0            | -1               | -1                     | 119            | 0                  | 3                    | 9                   | 131                      | -124                        | 7                        |
| Average   | 0            | -1               | -1                     | 94             | 3                  | 3                    | 10                  | 109                      | -143                        | -34                      |